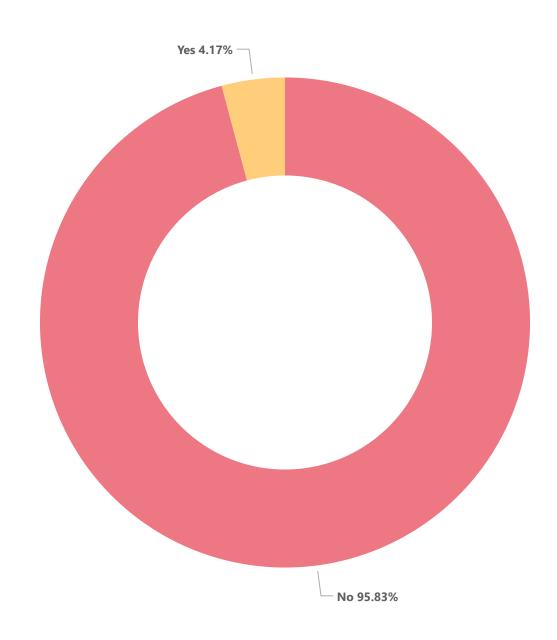

# Did either of your parents attend university and gain a degree (eg BA/BSc or equivalent) by the time you were 18?

#### **Parental Education**

- No, neither of my parents attended university
- Yes, one or both of my parents attended university