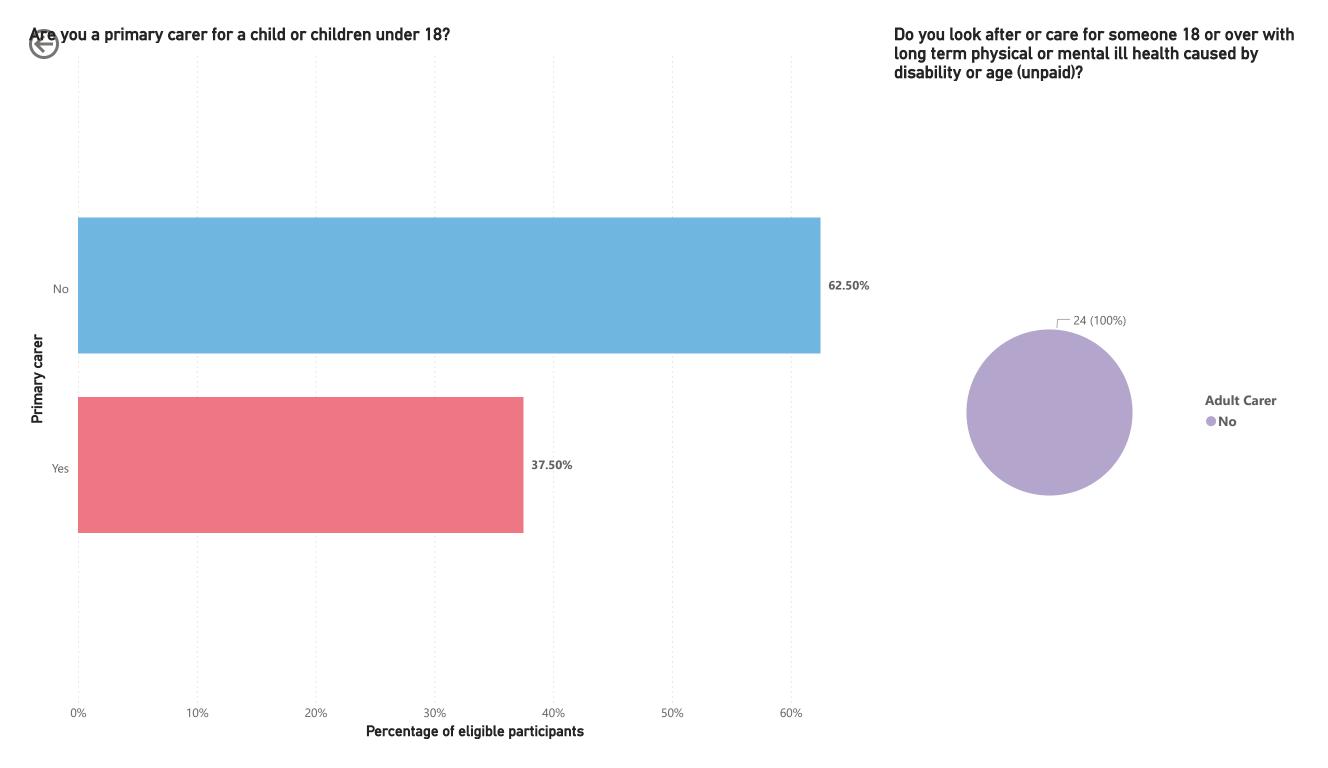

|                            |           |               |
|                                                             |                            |           |               |
|                                                             |                            |           |               |
|                                                             | 4.17%                      | 4.17%     | 4.17%         |
|                                                             | White and Asian            |           |               |
|                                                             |                            |           |               |
| 70.83%                                                      | 4.17%                      |           |               |







# What is your religion or belief?



## Religion

- No religion or belief
- Christian
- Any other religion or belief
- Jewish
- Muslim
- Prefer not to say

\*Those answering "yes" do not consider their day-to-day activities to be limited by their disability or condition.



Do you consider yourself to have a disability?

No

Yes

### What was the occupation of your main household earner when you were about 14?



# Did either of your parents attend university and gain a degree (eg BA/BSc or equivalent) by the time you were 18?



#### **Household Earner Occupation**

- Modern and traditional professional occupations such as: t...
- Senior, middle, or junior managers or administrators such a...
- Small business owners who employed less than 25 people ...
- Technical and craft occupations