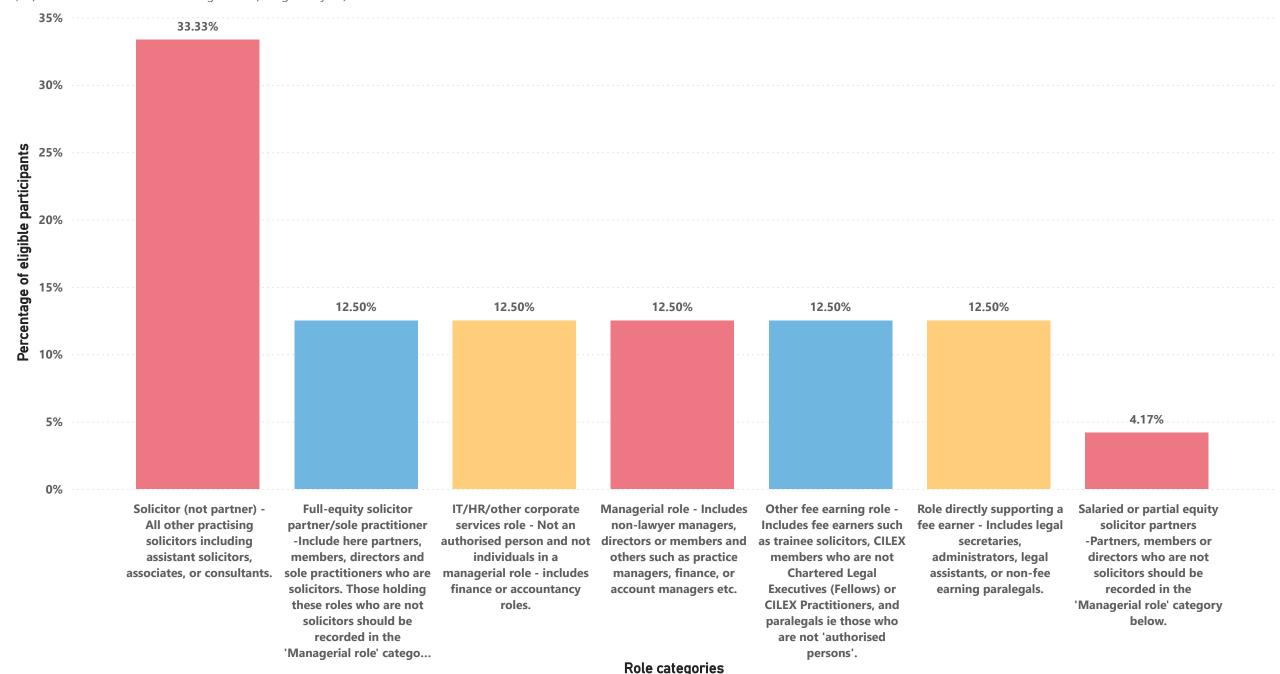

#### Role category which best describes your role in the firm.

(Reference to solicitors includes registered foreign lawyers)