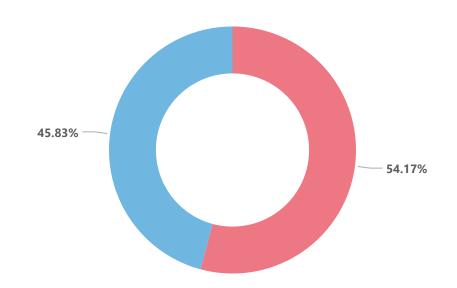

# Did either of your parents attend university and gain a degree (eg BA/BSc or equivalent) by the time you were 18?

#### **Parental Education**

- No, neither of my parents attended university
- Yes, one or both of my parents attended university