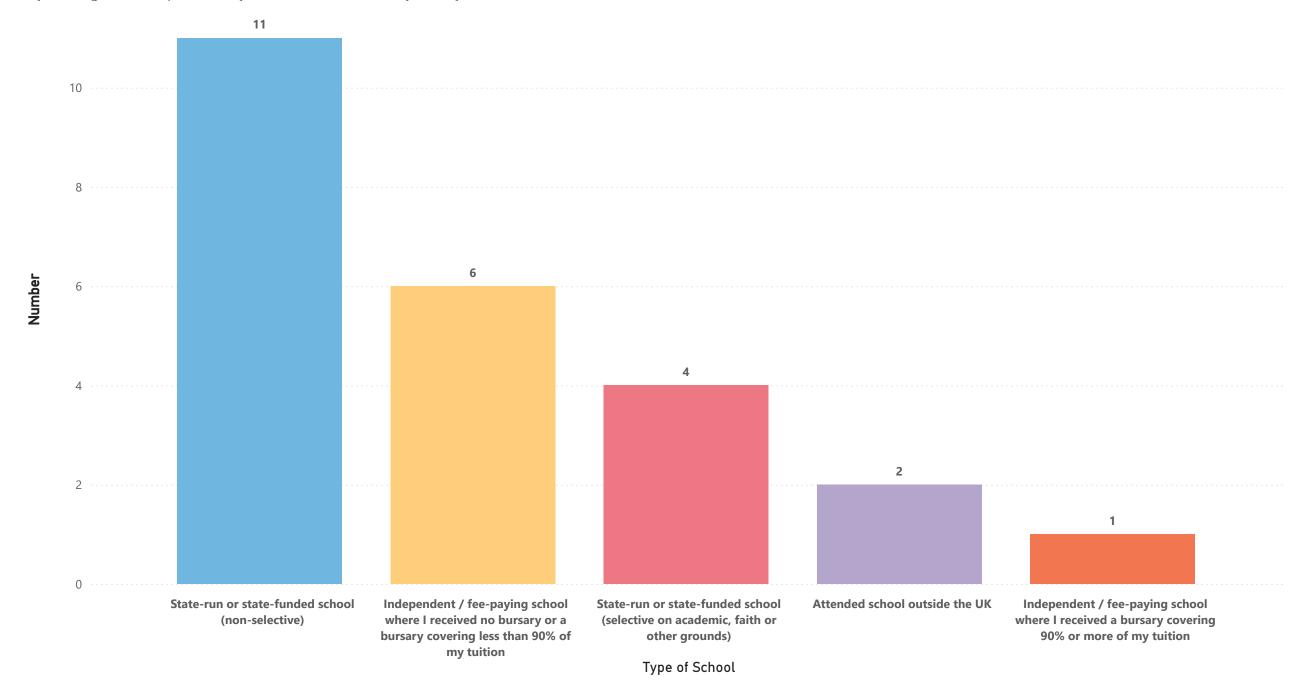

## Which type of school did you attend for the most time between the ages of 11 and 16?

If you changed schools, please base your answer on the last two years of your education.