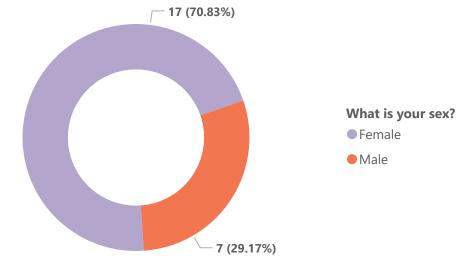

# What is your sex?

| What is your ethnicity?                                     |                            |           |               |
|-------------------------------------------------------------|----------------------------|-----------|---------------|
| White British / English / Welsh / Northern Irish / Scottish | Any other White background |           | Any other Mix |
|                                                             |                            |           |               |
|                                                             |                            |           |               |
|                                                             |                            |           |               |
|                                                             |                            |           |               |
|                                                             |                            |           |               |
|                                                             |                            |           |               |
|                                                             |                            |           |               |
|                                                             |                            |           |               |
|                                                             |                            |           | 4.17%         |
|                                                             | Bangladeshi                | Caribbean | Chinese       |
|                                                             |                            |           |               |
|                                                             |                            |           |               |
|                                                             |                            |           |               |
|                                                             |                            |           |               |
|                                                             |                            |           |               |
|                                                             |                            |           |               |
|                                                             |                            |           |               |
|                                                             |                            |           |               |
|                                                             | 4.17%                      | 4.17%     | 4.17%         |
|                                                             | White and Asian            |           |               |
|                                                             |                            |           |               |
| 70.83%                                                      | 4.17%                      |           |               |