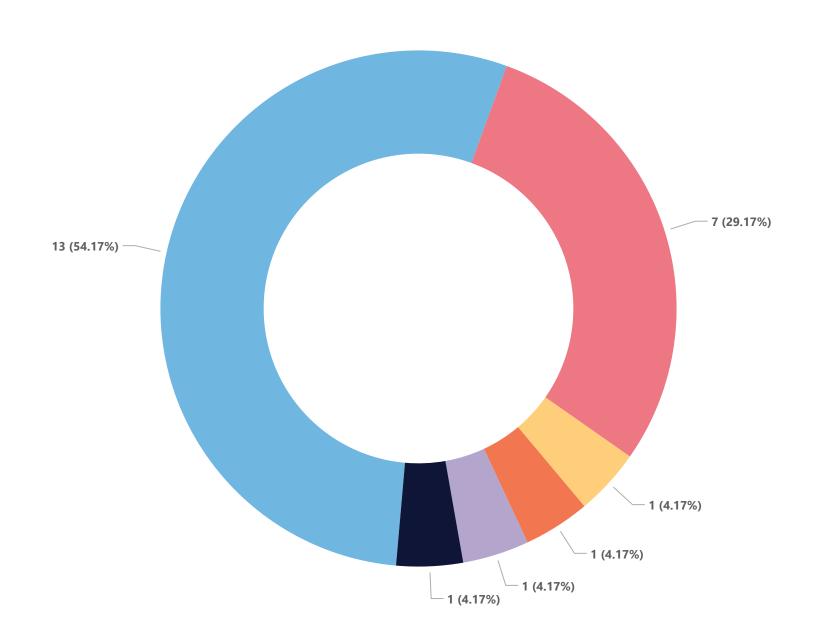

### What was the occupation of your main household earner when you were about 14?

#### **Household Earner Occupation**

- Modern and traditional professional occupations such as: t...
- Senior, middle, or junior managers or administrators such a...
- Small business owners who employed less than 25 people ...
- Technical and craft occupations such as: motor mechanic, p...
- Clerical and intermediate occupations such as: secretary, pe...
- Other, such as: retired / this question does not apply to me...
- Prefer not to say
- Routine, semi-routine, manual, and service occupations suc...