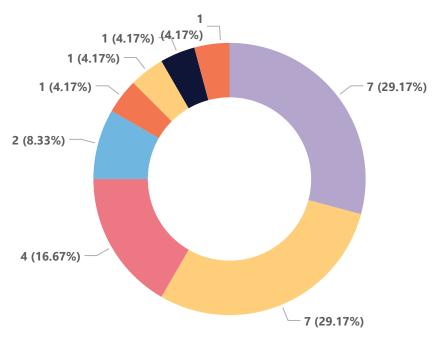

### What was the occupation of your main household earner when you were about 14?

#### **Household Earner Occupation**

- Modern and traditional professional occupations such as: t...
- Senior, middle, or junior managers or administrators such a...
- Small business owners who employed less than 25 people ...
- Technical and craft occupations such as: motor mechanic, p...
- Clerical and intermediate occupations such as: secretary, pe...
- Other, such as: retired / this question does not apply to me...
- Prefer not to say
- Routine, semi-routine, manual, and service occupations suc...