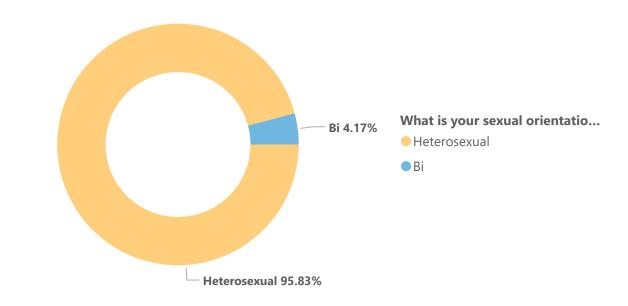

# What is your religion or belief?

## Religion

- No religion or belief
- Christian
- Any other religion or belief
- Jewish
- Muslim
- Prefer not to say

\*Those answering "yes" do not consider their day-to-day activities to be limited by their disability or condition.